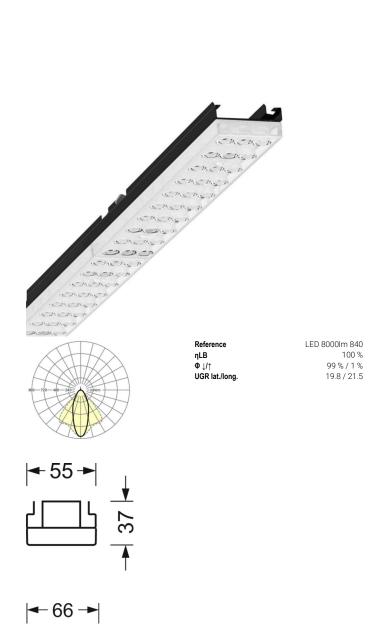

# CHARACTERISTICS

| Order number                  | 19420004034                                                                                                                |
|-------------------------------|----------------------------------------------------------------------------------------------------------------------------|
| EAN number                    | 4020863398133                                                                                                              |
| Commodity code                | 94051190                                                                                                                   |
| Certification mark            | IP 20, Protection class I, ENEC10 VDE, F,<br>HACCP<br>DIN10500/Food/IFS-application-related<br>suitability/BRC, Indoor, CE |
| Impact resistance (IK rating) | IK03 (-20°C bis 35°C)                                                                                                      |
| Ambient temperatur            | ta -20°C to 35°C                                                                                                           |
| Warranty period               | 5 years                                                                                                                    |
| State funding programs        | BEG - Federal funding for efficient buildings<br>(valid only for Germany)                                                  |
|                               |                                                                                                                            |

## LIGHTING TECHNOLOGY

| Placement                          | LED, Colour rendering/Light colour<br>CRI ≥ 80 / 4000K |
|------------------------------------|--------------------------------------------------------|
| Colour tolerance (MacAdam)         | 3SDCM                                                  |
| Photobiological safety (Luminaire) | RG1                                                    |
| Nominal luminous flux              | 8239lm                                                 |
| LED service life                   | 50000h L80/B10 (Tq 35°C)                               |
| Luminaire luminous efficiency      | 155lm/W                                                |
| Beam angle                         | 40° (C0) / 85 ° (C90)                                  |
| UGR lat./long.                     | 19.8 / 21.5                                            |

#### **MECHANICS**

| Housing colour         | black RAL 9005                                     |  |
|------------------------|----------------------------------------------------|--|
| Dimensions (LxWxH/DxH) | 1531mm x 55mm x 37mm                               |  |
| Weight (net)           | 1.9kg                                              |  |
| Type of installation   | Mounting rail system installation, Light structure |  |

#### Dimensions

| L | 1531 mm | Length |  |  |
|---|---------|--------|--|--|
| В | 55 mm   | Width  |  |  |
| н | 37 mm   | Height |  |  |
|   |         |        |  |  |